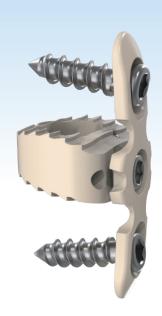

# Simplicity

- · 2-in-1 system
- · Easy and quick insertion
- · Secured fixation of the spinal segment

# Multi-level Implantation

The SKATE Plate allows to combine several plate-cages in multi-segment arthrodesis.