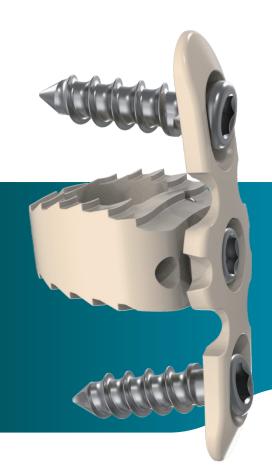

# SKATE Cervical Plate Kit

The SKATE Plate is a safe and effective device.

The plate is designed to avoid the complications related to use of cervical intrvertebral cage: risk of cage migration and inability to maintain the spinal stability.

#### Anatomical Fixation

The plate can be bended, twisted to match anatomical curves without any strength against bone.

### Locking

Special plate hole design which prevents screw from pulling out.