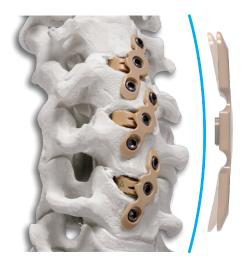

# Multi-level Implantation

The SKATE Plate allows to combine several plate-cages in multi-segment arthrodesis.